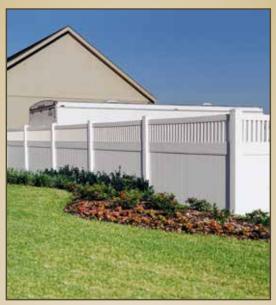

Montauk® Point (Scallop)

Montauk® Point (Step)

**Montauk**® **Point** (Straight)

Whitland™ (White and Gray Streaked)

Windsor®

Four Rail

Round Rail<sup>TM</sup>

Three Rail