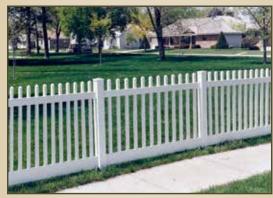

Hampton® (Straight)

Hampton® (Step)

Hampton® (Scallop)

Hannibal®

Lincolnshire®

Malibu<sup>®</sup>

Missouri™

Pacific®