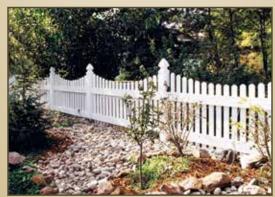

Montauk® Point (Scallop)

Montauk® Point (Step)

**Montauk**® **Point** (Straight)

Whitland™ (White and Gray Streaked)

Windsor®

Four Rail

Round Rail<sup>TM</sup>

Three Rail