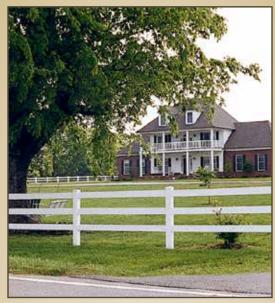

Montauk® Point (Scallop)

Montauk® Point (Step)

**Montauk**® **Point** (Straight)

Whitland™ (White and Gray Streaked)

Windsor®

Four Rail

Round Rail<sup>TM</sup>

Three Rail