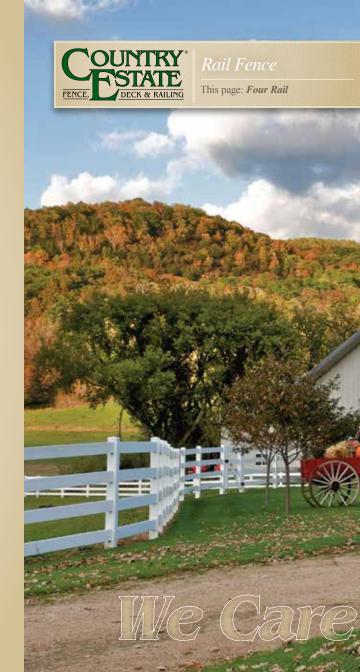

Montauk® Point (Scallop)

Montauk® Point (Step)

**Montauk**® **Point** (Straight)

Whitland™ (White and Gray Streaked)

Windsor®

Four Rail

Round Rail<sup>TM</sup>

Three Rail