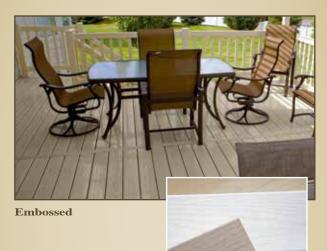

## All New Country Estate® Products

Combine the beauty and texture of natural wood with the durability of your favorite Country Estate vinyl products.

Embossed

Streaked

Streaked

**Spider Board** 

Available on select products.