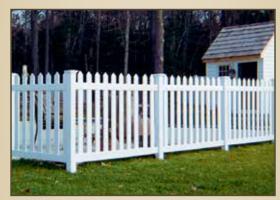

Montauk® Point (Scallop)

Montauk® Point (Step)

**Montauk**® **Point** (Straight)

Whitland™ (White and Gray Streaked)

Windsor®

Four Rail

Round Rail<sup>TM</sup>

Three Rail