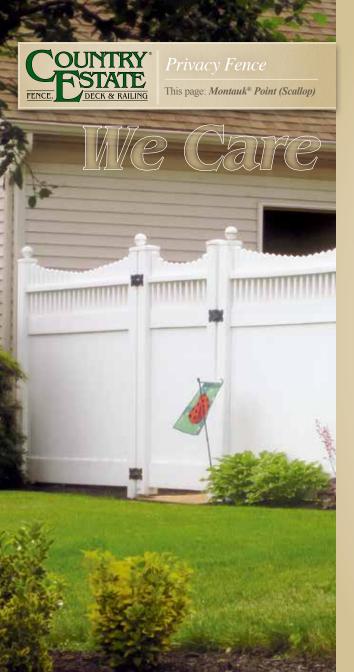

Montauk® Point (Scallop)

Montauk® Point (Step)

**Montauk**® **Point** (Straight)

Whitland™ (White and Gray Streaked)

Windsor®

Four Rail

Round Rail<sup>TM</sup>

Three Rail