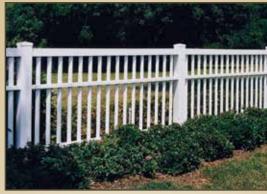

Montauk® Point (Scallop)

Montauk® Point (Step)

**Montauk**® **Point** (Straight)

Whitland™ (White and Gray Streaked)

Windsor®

Four Rail

Round Rail<sup>TM</sup>

Three Rail