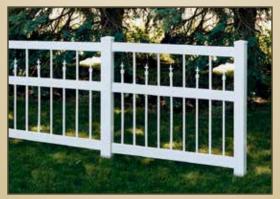

Montauk® Point (Scallop)

Montauk® Point (Step)

**Montauk**® **Point** (Straight)

Whitland™ (White and Gray Streaked)

Windsor®

Four Rail

Round Rail<sup>TM</sup>

Three Rail