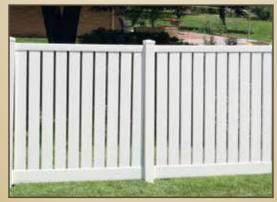

## From the people who care as much as you do.



Traditional fence styles without the traditional maintenance.

Country Estate® is the original polyvinyl fence.

Traditional fence styles. . . without the traditional maintenance.





Alton®



Arlington®



Avondale™





Atlantic™



 $\textbf{Brandywine}^{^{\text{\tiny TM}}}$ 



Brewster™



**Brighton**®



Cape  $Cod^{m}$ 



Clarendon®



Clayton®



**Dalton**®

U.S. Patent No. D380,557



Dartmouth®



Dawson®



Exeter®



Georgetown®



Hampton® (Straight)



Hampton® (Step)



Hampton® (Scallop)



Hannibal®



Lincolnshire®



Malibu<sup>®</sup>



Missouri™



Pacific®



Pacific Diamond $^{\text{\tiny TM}}$ 



Potomac<sup>™</sup>



Rochester®



Sacramento™



Springfield®





Caribbean®



Kensington®



Lakeview™





**Hollingsworth**™



Lakeland® (Concave)



Lakeland® (Convex) (Almond With Spider Board)



Lakeland®



Lakeland® (Streaked with Maxwell Rail)



Melbourne®



**Melbourne**<sup>®</sup> (Gray With Lattice)



Montauk®



Montauk® Point (Scallop)



Montauk® Point (Step)



**Montauk**® **Point** (Straight)



Whitland™ (White and Gray Streaked)



Windsor®





Four Rail



Round Rail<sup>TM</sup>



Three Rail



Two Rail

## All New Country Estate® Products

Combine the beauty and texture of natural wood with the durability of your favorite Country Estate vinyl products.





Embossed



Streaked



Streaked





**Spider Board** 

Available on select products.

Contact your Authorized Independent

Country Estate Dealer for more information.

## Caps and Colors