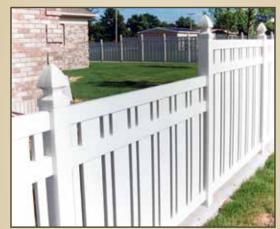

Hampton® (Straight)

Hampton® (Step)

Hampton® (Scallop)

Hannibal®

Lincolnshire®

Malibu<sup>®</sup>

Missouri™

Pacific®