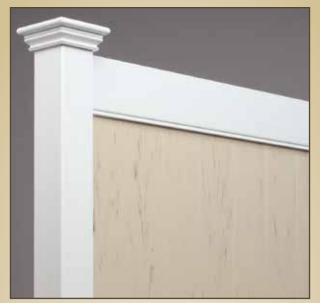

Malibu<sup>®</sup>



Missouri™



Pacific®



Pacific Diamond $^{\text{\tiny TM}}$ 



Potomac<sup>™</sup>



Rochester®



Sacramento™



Springfield®





Caribbean®



Kensington®



Lakeview™





**Hollingsworth**™



Lakeland® (Concave)



Lakeland® (Convex) (Almond With Spider Board)



Lakeland®



Lakeland® (Streaked with Maxwell Rail)



Melbourne®



**Melbourne**<sup>®</sup> (Gray With Lattice)



Montauk®



Montauk® Point (Scallop)



Montauk® Point (Step)



**Montauk**® **Point** (Straight)



Whitland™ (White and Gray Streaked)



Windsor®





Four Rail



Round Rail<sup>TM</sup>



Three Rail



Two Rail

## All New Country Estate® Products

Combine the beauty and texture of natural wood with the durability of your favorite Country Estate vinyl products.





Embossed



Streaked



Streaked





**Spider Board** 

Available on select products.

Contact your Authorized Independent

Country Estate Dealer for more information.

## Caps and Colors







## Your Authorized Independent Dealer is:

Country Estate Fence is manufactured exclusively by Nebraska Plastics, Inc.

PO Box 45 • Cozad, NE 69130-0045 1-800-445-2887 or 1-308-784-2500

View us on the web at www.countryestate.com