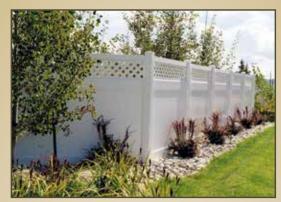

**Hollingsworth**™

Lakeland® (Concave)

Lakeland® (Convex) (Almond With Spider Board)

Lakeland®

Lakeland® (Streaked with Maxwell Rail)

Melbourne®

**Melbourne**<sup>®</sup> (Gray With Lattice)

Montauk®