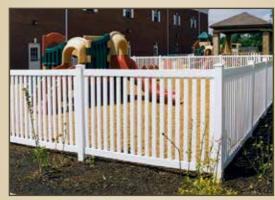

Hampton® (Straight)

Hampton® (Step)

Hampton® (Scallop)

Hannibal®

Lincolnshire®

Malibu<sup>®</sup>

Missouri™

Pacific®