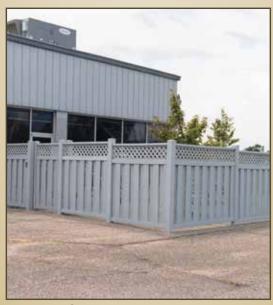

**Hollingsworth**™

Lakeland® (Concave)

Lakeland® (Convex) (Almond With Spider Board)

Lakeland®

Lakeland® (Streaked with Maxwell Rail)

Melbourne®

**Melbourne**<sup>®</sup> (Gray With Lattice)

Montauk®