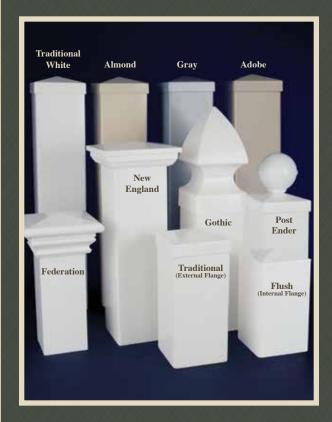

on®



Lakeview™





**Hollingsworth**™



Lakeland® (Concave)



Lakeland® (Convex) (Almond With Spider Board)



Lakeland®



Lakeland® (Streaked with Maxwell Rail)



Melbourne®



**Melbourne**<sup>®</sup> (Gray With Lattice)



Montauk®



Montauk® Point (Scallop)



Montauk® Point (Step)



**Montauk**® **Point** (Straight)



Whitland™ (White and Gray Streaked)



Windsor®





Four Rail



Round Rail<sup>TM</sup>



Three Rail



Two Rail

## All New Country Estate® Products

Combine the beauty and texture of natural wood with the durability of your favorite Country Estate vinyl products.





Embossed



Streaked



Streaked





**Spider Board** 

Available on select products.

Contact your Authorized Independent

Country Estate Dealer for more information.

## Caps and Colors







## Your Authorized Independent Dealer is:

Country Estate Fence is manufactured exclusively by Nebraska Plastics, Inc.

PO Box 45 • Cozad, NE 69130-0045 1-800-445-2887 or 1-308-784-2500

View us on the web at www.countryestate.com