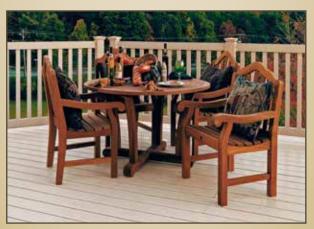

## All New Country Estate® Products

Combine the beauty and texture of natural wood with the durability of your favorite Country Estate vinyl products.

Embossed

Streaked

Streaked

**Spider Board** 

Available on select products.