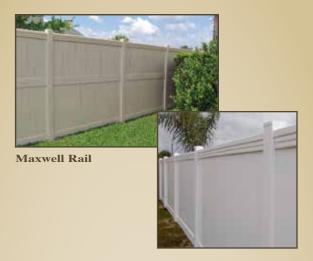

**Hollingsworth**™

Lakeland® (Concave)

Lakeland® (Convex) (Almond With Spider Board)

Lakeland®

Lakeland® (Streaked with Maxwell Rail)

Melbourne®

**Melbourne**<sup>®</sup> (Gray With Lattice)

Montauk®