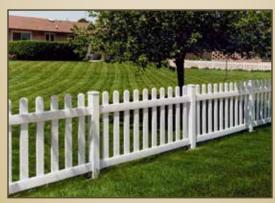

Hampton® (Straight)

Hampton® (Step)

Hampton® (Scallop)

Hannibal®

Lincolnshire®

Malibu<sup>®</sup>

Missouri™

Pacific®