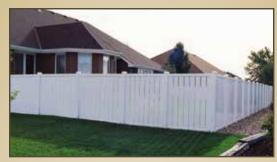

## From the people who care as much as you do.



Traditional fence styles without the traditional maintenance.

Country Estate® is the original polyvinyl fence.

Traditional fence styles. . . without the traditional maintenance.





Alton®



Arlington®



Avondale™





Atlantic™



 $\textbf{Brandywine}^{^{\text{\tiny TM}}}$ 



Brewster™



**Brighton**®



Cape  $Cod^{m}$ 



Clarendon®



Clayton®



**Dalton**®

U.S. Patent No. D380,557



Dartmouth®



Dawson®



Exeter®



Georgetown®



Hampton® (Straight)



Hampton® (Step)



Hampton® (Scallop)



Hannibal®



Lincolnshire®



Malibu<sup>®</sup>



Missouri™



Pacific®



Pacific Diamond $^{\text{\tiny TM}}$ 



Potomac<sup>™</sup>



Rochester®



Sacramento™



Springfield®





Caribbean®



Kensington®



Lakeview™





**Hollingsworth**™



Lakeland® (Concave)



Lakeland® (Convex) (Almond With Spider Board)



Lakeland®



Lakeland® (Streaked with Maxwell Rail)



Melbourne®



**Melbourne**<sup>®</sup> (Gray With Lattice)



Montauk®



Montauk® Point (Scallop)



Montauk® Point (Step)



**Montauk**® **Point** (Straight)



Whitland™ (White and Gray Streaked)



Windsor®





Four Rail



Round Rail<sup>TM</sup>



Three Rail



Two Rail

## All New Country Estate® Products

Combine the beauty and texture of natural wood with the durability of your favorite Country Estate vinyl products.





Embossed



Streaked



Streaked





**Spider Board** 

Available on select products.

Contact your Authorized Independent

Country Estate Dealer for more informatio