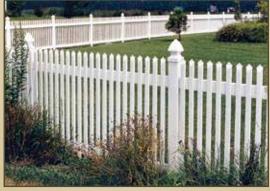

Hampton® (Straight)

Hampton® (Step)

Hampton® (Scallop)

Hannibal®

Lincolnshire®

Malibu<sup>®</sup>

Missouri™

Pacific®