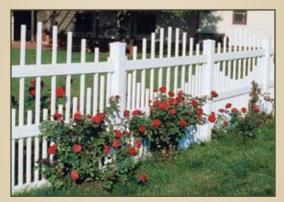

Hampton® (Straight)

Hampton® (Step)

Hampton® (Scallop)

Hannibal®

Lincolnshire®

Malibu<sup>®</sup>

Missouri™

Pacific®