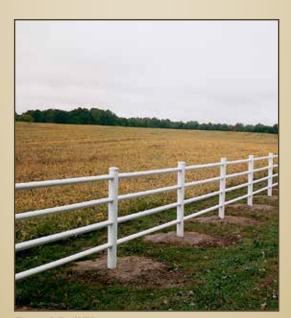

Montauk® Point (Scallop)

Montauk® Point (Step)

**Montauk**® **Point** (Straight)

Whitland™ (White and Gray Streaked)

Windsor®

Four Rail

Round Rail<sup>TM</sup>

Three Rail