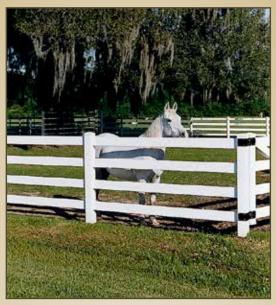

Montauk® Point (Scallop)

Montauk® Point (Step)

**Montauk**® **Point** (Straight)

Whitland™ (White and Gray Streaked)

Windsor®

Four Rail

Round Rail<sup>TM</sup>

Three Rail