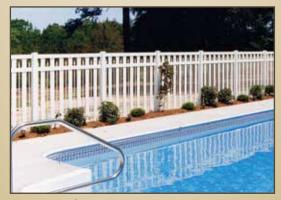

Montauk® Point (Scallop)

Montauk® Point (Step)

**Montauk**® **Point** (Straight)

Whitland™ (White and Gray Streaked)

Windsor®

Four Rail

Round Rail<sup>TM</sup>

Three Rail