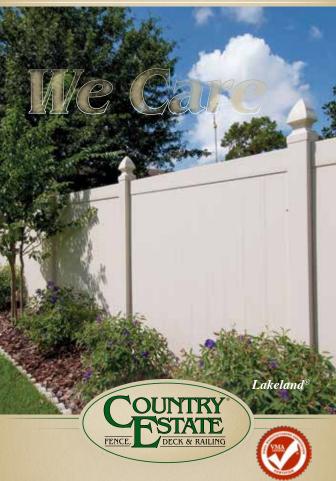

**Hollingsworth**™

Lakeland® (Concave)

Lakeland® (Convex) (Almond With Spider Board)

Lakeland®

Lakeland® (Streaked with Maxwell Rail)

Melbourne®

**Melbourne**<sup>®</sup> (Gray With Lattice)

Montauk®